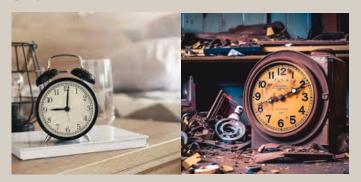

#### SHOT 1

- CLOSE-UP OF ALARM CLOCKS ON BEDSIDE TABLES
   SYD'S ROOM IS NEAT WITH 1 CAN OF QUOKKA ON THE **BEDSIDE TABLE**
- NANCY'S ROOM IS IN DISARRAY WITH CRUMPLED TISSUES AND CRUSHED CANS OF THE GRAY ENERGY DRINK SCATTERED AROUND HER BEDSIDE TABLE